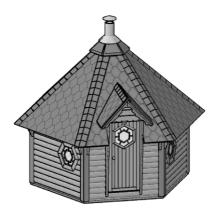

# Sauna Cabin 9.2 m<sup>2</sup> with Changing Room

health, beauty, peace of mind

## Specifications

| Wood                                              | Spruce      |
|---------------------------------------------------|-------------|
| Shape                                             | 6 corners   |
| Inside area, m <sup>2</sup>                       | 9.2         |
| The internal volume of sauna room, m <sup>3</sup> | 9.07        |
| Wall height, m                                    | 1.41        |
| Total height, m                                   | 3.5         |
| External dimensions (WxD), mm                     | 3256 x 3760 |
| Number of hexagon windows                         | 2           |
| Number of benches in a sauna room                 | 4           |
| Number of benches in a changing room              | 1           |
| Weight, kg                                        | 1400        |
| Number of persons                                 | 5-7         |
| Assembling hour (2 people)                        | 7           |
| Size of windows (WxH), mm                         | 590 x 510   |
| Size of doors (WxH), mm                           | 780 x 1760  |

#### Standard set

- Wall, floor panels;
- Roof panels, and insulated roof panels above the sauna room;
- Hexagon double glass windows;
- Wooden doors with a lock and a hexagon window;
- Inside glass doors;
- Benches;
- Cushions for the benches;
- Heat-resistant plates for a heater;
- Safety fences;
- Two rooms inside: a sauna room and a changing room.