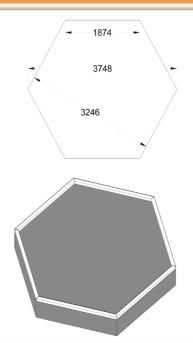

## Specifications

| Wood                                              | Spruce      |
|---------------------------------------------------|-------------|
| Shape                                             | 6 corners   |
| Inside area, m <sup>2</sup>                       | 9.2         |
| The internal volume of sauna room, m <sup>3</sup> | 9.07        |
| Wall height, m                                    | 1.41        |
| Total height, m                                   | 3.5         |
| External dimensions (WxD), mm                     | 3256 x 3760 |
| Number of hexagon windows                         | 2           |
| Number of benches in a sauna room                 | 4           |
| Number of benches in a changing room              | 1           |
| Weight, kg                                        | 1400        |
| Number of persons                                 | 5-7         |
| Assembling hour (2 people)                        | 7           |
| Size of windows (WxH), mm                         | 590 x 510   |
| Size of doors (WxH), mm                           | 780 x 1760  |

### Foundation

It is very important to have a proper foundation for your Sauna Cabin. Therefore we recommend making the foundation according to the sketches here.

First of all, foundation must be prepared according to the landscape and ground conditions. Consult a qualified builder or an engineer to prepare a proper foundation, which fits your location. Make sure to complete the site preparation and the foundation before unpacking and assembling the Sauna Cabin.