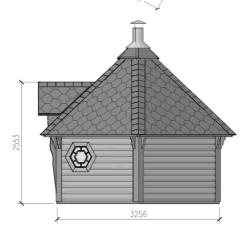

## Specifications

| Wood                                              | Spruce      |
|---------------------------------------------------|-------------|
| Shape                                             | 6 corners   |
| Inside area, m <sup>2</sup>                       | 9.2         |
| The internal volume of sauna room, m <sup>3</sup> | 9.07        |
| Wall height, m                                    | 1.41        |
| Total height, m                                   | 3.5         |
| External dimensions (WxD), mm                     | 3256 x 3760 |
| Number of hexagon windows                         | 2           |
| Number of benches in a sauna room                 | 4           |
| Number of benches in a changing room              | 1           |
| Weight, kg                                        | 1400        |
| Number of persons                                 | 5-7         |
| Assembling hour (2 people)                        | 7           |
| Size of windows (WxH), mm                         | 590 x 510   |
| Size of doors (WxH), mm                           | 780 x 1760  |