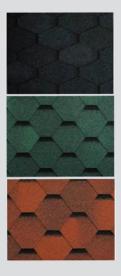

#### OPTIONS

- Roof shingles' color: red, black, green;
- 4 types of heater and chimney KITS;
- Cushions' color: blue or brown;
- Additional products can be found on page 5.

## **Roof shingles**

#### BITUMEN SHINGLES

6 layer bitumen shingles are made from a durable and highly resistant fiber glass base coated with the polymer-reinforced bitumen mix which includes a high quality bitumen and an aggregate. The top layer of the shingles is covered with mineral granules ensuring the protection from UV as well as from other weather conditions. The granules are painted using a thermal method, which means that a pigment is burned-in into the surface of granules and this guarantees a long durability of the color. The bottom of the shingles is an adhesive polymer-reinforced bitumen layer protected with an easily removable silicon membrane. Due to the sun heat the overlapped tiles on the top stick to each other thus forming a double hydro-insulating layer which guarantees an excellent leak resistance of the roof. A color of the roof shingles can be chosen from black, green or red. A warranty term for the shingles is 15 years!