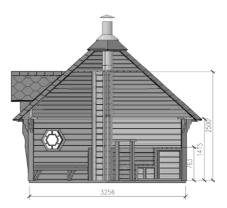

## Specifications

| Wood                                              | Spruce      |
|---------------------------------------------------|-------------|
| Shape                                             | 6 corners   |
| Inside area, m <sup>2</sup>                       | 9.2         |
| The internal volume of sauna room, m <sup>3</sup> | 9.07        |
| Wall height, m                                    | 1.41        |
| Total height, m                                   | 3.5         |
| External dimensions (WxD), mm                     | 3256 x 3760 |
| Number of hexagon windows                         | 2           |
| Number of benches in a sauna room                 | 4           |
| Number of benches in a changing room              | 1           |
| Weight, kg                                        | 1400        |
| Number of persons                                 | 5-7         |
| Assembling hour (2 people)                        | 7           |
| Size of windows (WxH), mm                         | 590 x 510   |
| Size of doors (WxH), mm                           | 780 x 1760  |