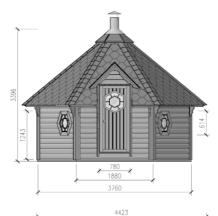

## Specifications

| Wood                                              | Spruce      |
|---------------------------------------------------|-------------|
| Shape                                             | 6 corners   |
| Inside area, m <sup>2</sup>                       | 9.2         |
| The internal volume of sauna room, m <sup>3</sup> | 9.07        |
| Wall height, m                                    | 1.41        |
| Total height, m                                   | 3.5         |
| External dimensions (WxD), mm                     | 3256 x 3760 |
| Number of hexagon windows                         | 2           |
| Number of benches in a sauna room                 | 4           |
| Number of benches in a changing room              | 1           |
| Weight, kg                                        | 1400        |
| Number of persons                                 | 5-7         |
| Assembling hour (2 people)                        | 7           |
| Size of windows (WxH), mm                         | 590 x 510   |
| Size of doors (WxH), mm                           | 780 x 1760  |

## Windows and doors

Window's size is  $590 \times 510$  mm, door's size  $780 \times 1760$  mm. Double glass units are used; they ensure lower heat transfer to the outside, a lot of light coming inside, and long usage time.