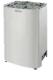

# Heater and chimney KITS

| Harvia Vega is an elegant heater that is easy to use. The stainless steel outer casing of the heater gives your sauna a modern look. The operating switches are placed ergonomically in the upper part, on the side of the heater, which provides easy operating. Stones and 400V connection included. The recommended size of the sauna room is 5–14 m3. |                                                                                                                                                                                                                                                                                                                                                                                                                                                                                                                                                                                                                                                                                                                                                                                                                                                                                                                                                                                                                                                                                                                                                                                                                                                                                                                                                                                                                                                                                                                                                                                                                                                                                                                                                                                                                                                                                    |
|-----------------------------------------------------------------------------------------------------------------------------------------------------------------------------------------------------------------------------------------------------------------------------------------------------------------------------------------------------------|------------------------------------------------------------------------------------------------------------------------------------------------------------------------------------------------------------------------------------------------------------------------------------------------------------------------------------------------------------------------------------------------------------------------------------------------------------------------------------------------------------------------------------------------------------------------------------------------------------------------------------------------------------------------------------------------------------------------------------------------------------------------------------------------------------------------------------------------------------------------------------------------------------------------------------------------------------------------------------------------------------------------------------------------------------------------------------------------------------------------------------------------------------------------------------------------------------------------------------------------------------------------------------------------------------------------------------------------------------------------------------------------------------------------------------------------------------------------------------------------------------------------------------------------------------------------------------------------------------------------------------------------------------------------------------------------------------------------------------------------------------------------------------------------------------------------------------------------------------------------------------|
|                                                                                                                                                                                                                                                                                                                                                           |                                                                                                                                                                                                                                                                                                                                                                                                                                                                                                                                                                                                                                                                                                                                                                                                                                                                                                                                                                                                                                                                                                                                                                                                                                                                                                                                                                                                                                                                                                                                                                                                                                                                                                                                                                                                                                                                                    |
| The floor-mounted Club electric heaters are of the world-famous<br>Harvia quality. They are completely made of stainless steel and<br>provide the power and durability required for heavy-duty use.<br>The Club heaters are controlled by a separate control unit Griffin<br>CG170. The recommended size of the sauna room is 11–20 m3.                   |                                                                                                                                                                                                                                                                                                                                                                                                                                                                                                                                                                                                                                                                                                                                                                                                                                                                                                                                                                                                                                                                                                                                                                                                                                                                                                                                                                                                                                                                                                                                                                                                                                                                                                                                                                                                                                                                                    |
| The SL model (outside firewood feeding) is designed for people who want to conveniently heat their sauna from an outside. Stones and standard chimney KIT included.                                                                                                                                                                                       | With the second se |
| The SL 20 model (outside firewood feeding) is designed for people who want to conveniently heat their sauna from an outside. Stones and standard chimney KIT included.                                                                                                                                                                                    | Vie                                                                                                                                                                                                                                                                                                                                                                                                                                                                                                                                                                                                                                                                                                                                                                                                                                                                                                                                                                                                                                                                                                                                                                                                                                                                                                                                                                                                                                                                                                                                                                                                                                                                                                                                                                                                                                                                                |
| A Standard chimney KIT is made from stainless steel. This Standard chimney can withstand 450 degrees gas. Its outer diameters is 20 cm, and inner diameter is 11.5 cm.                                                                                                                                                                                    | Ĭ                                                                                                                                                                                                                                                                                                                                                                                                                                                                                                                                                                                                                                                                                                                                                                                                                                                                                                                                                                                                                                                                                                                                                                                                                                                                                                                                                                                                                                                                                                                                                                                                                                                                                                                                                                                                                                                                                  |
|                                                                                                                                                                                                                                                                                                                                                           |                                                                                                                                                                                                                                                                                                                                                                                                                                                                                                                                                                                                                                                                                                                                                                                                                                                                                                                                                                                                                                                                                                                                                                                                                                                                                                                                                                                                                                                                                                                                                                                                                                                                                                                                                                                                                                                                                    |
| A "Luxury" chimney KIT is CE marked (under 1856-1 EN European<br>Standardization Certificate). It is made from shiny stainless<br>steel. It either use AISI 316 and/or AISI 304 as standards and<br>insulation. This "Luxury" chimney can withstand 600 degrees<br>gas. Its outer diameters is 17 cm, and inner diameter is 11.5 cm.                      |                                                                                                                                                                                                                                                                                                                                                                                                                                                                                                                                                                                                                                                                                                                                                                                                                                                                                                                                                                                                                                                                                                                                                                                                                                                                                                                                                                                                                                                                                                                                                                                                                                                                                                                                                                                                                                                                                    |
|                                                                                                                                                                                                                                                                                                                                                           | <ul> <li>stainless steel outer casing of the heater gives your sauna a modern look. The operating switches are placed ergonomically in the upper part, on the side of the heater, which provides easy operating. Stones and 400V connection included. The recommended size of the sauna room is 5–14 m3.</li> <li>The floor-mounted Club electric heaters are of the world-famous Harvia quality. They are completely made of stainless steel and provide the power and durability required for heavy-duty use. The Club heaters are controlled by a separate control unit Griffin CG170. The recommended size of the sauna room is 11–20 m3.</li> <li>The SL model (outside firewood feeding) is designed for people who want to conveniently heat their sauna from an outside. Stones and standard chimney KIT included.</li> <li>The SL 20 model (outside firewood feeding) is designed for people who want to conveniently heat their sauna from an outside. Stones and standard chimney KIT included.</li> <li>A Standard chimney KIT is made from stainless steel. This Standard chimney can withstand 450 degrees gas. Its outer diameters is 20 cm, and inner diameter is 11.5 cm.</li> <li>A "Luxury" chimney KIT is CE marked (under 1856-1 EN European Standardization Certificate). It is made from shiny stainless steel. It either use AISI 316 and/or AISI 304 as standards and insulation. This "Luxury" chimney can withstand 600 degrees</li> </ul>                                                                                                                                                                                                                                                                                                                                                                                                              |