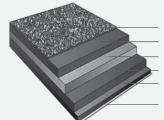

#### BITUMEN SHINGLES

6 layer bitumen shingles are made from a durable and highly resistant fiber glass base coated with the polymer-reinforced bitumen mix which includes a high quality bitumen and an aggregate. The top layer of the shingles is covered with mineral granules ensuring the protection from UV as well as from other weather conditions. The granules are painted using a thermal method, which means that a pigment is burned-in into the surface of granules and this guarantees a long durability of the color. The bottom of the shingles is an adhesive polymer-reinforced bitumen layer protected with an easily removable silicon membrane. Due to the sun heat the overlapped tiles on the top stick to each other thus forming a double hydro-insulating layer which guarantees an excellent leak resistance of the roof. A color of the roof shingles can be chosen from black, green or red. A warranty term for the shingles is 15 years!

- 3. Top layer mineral surfacing
- 2. Bitumen mass
- 1. Base fiber glass
- 2. Bitumen mass
- 4. Bottom layer adhesive polymer-reinforced bitumen
- 5. Protective layer easily removed siliconmembrane