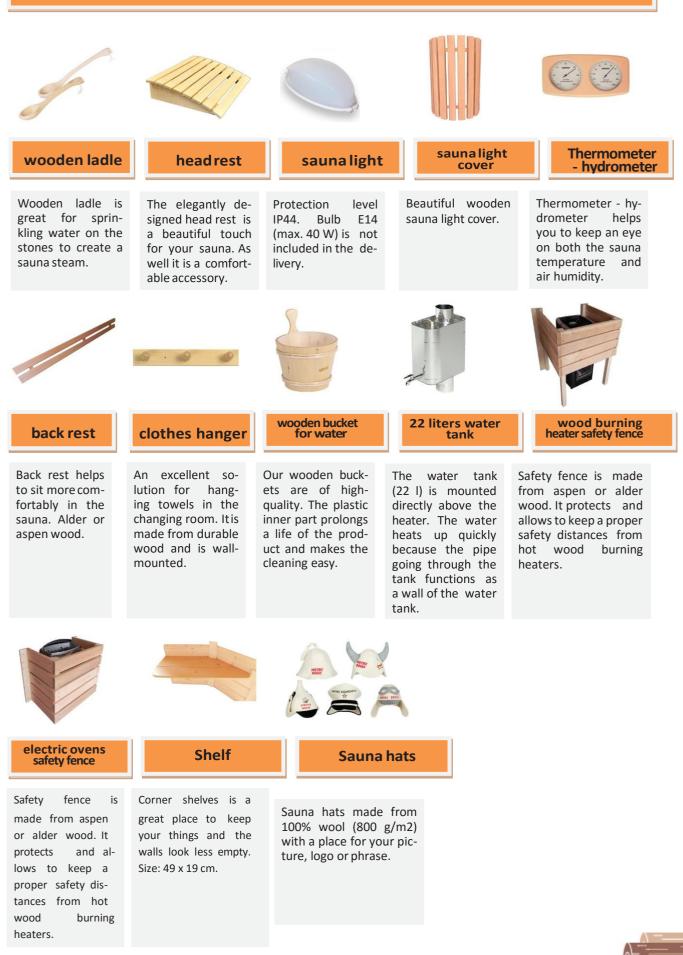

# Sauna Cabin 9.2 m<sup>2</sup> with Changing Room

health, beauty, peace of mind

## Specifications

| Wood                                              | Spruce      |
|---------------------------------------------------|-------------|
| Shape                                             | 6 corners   |
| Inside area, m <sup>2</sup>                       | 9.2         |
| The internal volume of sauna room, m <sup>3</sup> | 9.07        |
| Wall height, m                                    | 1.41        |
| Total height, m                                   | 3.5         |
| External dimensions (WxD), mm                     | 3256 x 3760 |
| Number of hexagon windows                         | 2           |
| Number of benches in a sauna room                 | 4           |
| Number of benches in a changing room              | 1           |
| Weight, kg                                        | 1400        |
| Number of persons                                 | 5-7         |
| Assembling hour (2 people)                        | 7           |
| Size of windows (WxH), mm                         | 590 x 510   |
| Size of doors (WxH), mm                           | 780 x 1760  |

#### Standard set

- Wall, floor panels;
- Roof panels, and insulated roof panels above the sauna room;
- Hexagon double glass windows;
- Wooden doors with a lock and a hexagon window;
- Inside glass doors;
- Benches;
- Cushions for the benches;
- Heat-resistant plates for a heater;
- Safety fences;
- Two rooms inside: a sauna room and a changing room.

#### OPTIONS

- Roof shingles' color: red, black, green;
- 4 types of heater and chimney KITS;
- Cushions' color: blue or brown;
- Additional products can be found on page 5.

## Windows and doors

Window's size is  $590 \times 510$  mm, door's size  $780 \times 1760$  mm. Double glass units are used; they ensure lower heat transfer to the outside, a lot of light coming inside, and long usage time.

# Heater and chimney KITS

| Harvia Vega is an elegant heater that is easy to use. The stainless steel outer casing of the heater gives your sauna a modern look. The operating switches are placed ergonomically in the upper part, on the side of the heater, which provides easy operating. Stones and 400V connection included. The recommended size of the sauna room is 5–14 m3. |                                                                                                                                                                                                                                                                                                                                                                                                                                                                                                                                                                                                                                                                                                                                                                                                                                                                                                                                                                                                                                                                                                                                                                                                                                                                                                                                                                                                                                                                                                                                                                                                                                                                                                                                                                                                                                                                                    |
|-----------------------------------------------------------------------------------------------------------------------------------------------------------------------------------------------------------------------------------------------------------------------------------------------------------------------------------------------------------|------------------------------------------------------------------------------------------------------------------------------------------------------------------------------------------------------------------------------------------------------------------------------------------------------------------------------------------------------------------------------------------------------------------------------------------------------------------------------------------------------------------------------------------------------------------------------------------------------------------------------------------------------------------------------------------------------------------------------------------------------------------------------------------------------------------------------------------------------------------------------------------------------------------------------------------------------------------------------------------------------------------------------------------------------------------------------------------------------------------------------------------------------------------------------------------------------------------------------------------------------------------------------------------------------------------------------------------------------------------------------------------------------------------------------------------------------------------------------------------------------------------------------------------------------------------------------------------------------------------------------------------------------------------------------------------------------------------------------------------------------------------------------------------------------------------------------------------------------------------------------------|
|                                                                                                                                                                                                                                                                                                                                                           |                                                                                                                                                                                                                                                                                                                                                                                                                                                                                                                                                                                                                                                                                                                                                                                                                                                                                                                                                                                                                                                                                                                                                                                                                                                                                                                                                                                                                                                                                                                                                                                                                                                                                                                                                                                                                                                                                    |
| The floor-mounted Club electric heaters are of the world-famous<br>Harvia quality. They are completely made of stainless steel and<br>provide the power and durability required for heavy-duty use.<br>The Club heaters are controlled by a separate control unit Griffin<br>CG170. The recommended size of the sauna room is 11–20 m3.                   |                                                                                                                                                                                                                                                                                                                                                                                                                                                                                                                                                                                                                                                                                                                                                                                                                                                                                                                                                                                                                                                                                                                                                                                                                                                                                                                                                                                                                                                                                                                                                                                                                                                                                                                                                                                                                                                                                    |
| The SL model (outside firewood feeding) is designed for people who want to conveniently heat their sauna from an outside. Stones and standard chimney KIT included.                                                                                                                                                                                       | With the second se |
| The SL 20 model (outside firewood feeding) is designed for people who want to conveniently heat their sauna from an outside. Stones and standard chimney KIT included.                                                                                                                                                                                    | Vie                                                                                                                                                                                                                                                                                                                                                                                                                                                                                                                                                                                                                                                                                                                                                                                                                                                                                                                                                                                                                                                                                                                                                                                                                                                                                                                                                                                                                                                                                                                                                                                                                                                                                                                                                                                                                                                                                |
| A Standard chimney KIT is made from stainless steel. This Standard chimney can withstand 450 degrees gas. Its outer diameters is 20 cm, and inner diameter is 11.5 cm.                                                                                                                                                                                    | Ĭ                                                                                                                                                                                                                                                                                                                                                                                                                                                                                                                                                                                                                                                                                                                                                                                                                                                                                                                                                                                                                                                                                                                                                                                                                                                                                                                                                                                                                                                                                                                                                                                                                                                                                                                                                                                                                                                                                  |
|                                                                                                                                                                                                                                                                                                                                                           |                                                                                                                                                                                                                                                                                                                                                                                                                                                                                                                                                                                                                                                                                                                                                                                                                                                                                                                                                                                                                                                                                                                                                                                                                                                                                                                                                                                                                                                                                                                                                                                                                                                                                                                                                                                                                                                                                    |
| A "Luxury" chimney KIT is CE marked (under 1856-1 EN European<br>Standardization Certificate). It is made from shiny stainless<br>steel. It either use AISI 316 and/or AISI 304 as standards and<br>insulation. This "Luxury" chimney can withstand 600 degrees<br>gas. Its outer diameters is 17 cm, and inner diameter is 11.5 cm.                      |                                                                                                                                                                                                                                                                                                                                                                                                                                                                                                                                                                                                                                                                                                                                                                                                                                                                                                                                                                                                                                                                                                                                                                                                                                                                                                                                                                                                                                                                                                                                                                                                                                                                                                                                                                                                                                                                                    |
|                                                                                                                                                                                                                                                                                                                                                           | <ul> <li>stainless steel outer casing of the heater gives your sauna a modern look. The operating switches are placed ergonomically in the upper part, on the side of the heater, which provides easy operating. Stones and 400V connection included. The recommended size of the sauna room is 5–14 m3.</li> <li>The floor-mounted Club electric heaters are of the world-famous Harvia quality. They are completely made of stainless steel and provide the power and durability required for heavy-duty use. The Club heaters are controlled by a separate control unit Griffin CG170. The recommended size of the sauna room is 11–20 m3.</li> <li>The SL model (outside firewood feeding) is designed for people who want to conveniently heat their sauna from an outside. Stones and standard chimney KIT included.</li> <li>The SL 20 model (outside firewood feeding) is designed for people who want to conveniently heat their sauna from an outside. Stones and standard chimney KIT included.</li> <li>A Standard chimney KIT is made from stainless steel. This Standard chimney can withstand 450 degrees gas. Its outer diameters is 20 cm, and inner diameter is 11.5 cm.</li> <li>A "Luxury" chimney KIT is CE marked (under 1856-1 EN European Standardization Certificate). It is made from shiny stainless steel. It either use AISI 316 and/or AISI 304 as standards and insulation. This "Luxury" chimney can withstand 600 degrees</li> </ul>                                                                                                                                                                                                                                                                                                                                                                                                              |

. .

www.hotbarrel.co.uk

## **Roof shingles**

#### BITUMEN SHINGLES

6 layer bitumen shingles are made from a durable and highly resistant fiber glass base coated with the polymer-reinforced bitumen mix which includes a high quality bitumen and an aggregate. The top layer of the shingles is covered with mineral granules ensuring the protection from UV as well as from other weather conditions. The granules are painted using a thermal method, which means that a pigment is burned-in into the surface of granules and this guarantees a long durability of the color. The bottom of the shingles is an adhesive polymer-reinforced bitumen layer protected with an easily removable silicon membrane. Due to the sun heat the overlapped tiles on the top stick to each other thus forming a double hydro-insulating layer which guarantees an excellent leak resistance of the roof. A color of the roof shingles can be chosen from black, green or red. A warranty term for the shingles is 15 years!

- 3. Top layer mineral surfacing
- 2. Bitumen mass
- 1. Base fiber glass
- 2. Bitumen mass
- 4. Bottom layer adhesive polymer-reinforced bitumen
- 5. Protective layer easily removed siliconmembrane

### Type of wood

#### **SPRUCE**

We mainly use Nordic spruce, which comes from Scandinavia. The light, golden-white softwood radiates a friendly warmth. Every single board used for our Sauna Cabin has its own individual character and history, and this makes our Sauna Cabin a real natural and unique product.

### Transportation

Sauna Cabin KIT Pallet 1

The Sauna Cabin is delivered to a customer not assembled (packed on a pallets (KIT)) but fully complete. Assembly instruction of Sauna Cabin you can download and print from <u>www.hotbarrel.co.uk</u>.

### Accessories

www.hotbarrel.co.uk

### Foundation

It is very important to have a proper foundation for your Sauna Cabin. Therefore we recommend making the foundation according to the sketches here.

First of all, foundation must be prepared according to the landscape and ground conditions. Consult a qualified builder or an engineer to prepare a proper foundation, which fits your location. Make sure to complete the site preparation and the foundation before unpacking and assembling the Sauna Cabin.