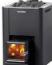

# Heater and chimney KITS

| Harvia Vega is an elegant heater that is easy to use. The stainless steel outer casing of the heater gives your sauna a modern look. The operating switches are placed ergonomically in the upper part, on the side of the heater, which provides easy operating. Stones and 400V connection included. The recommended size of the sauna room is 5–14 m3. |                                                                                                                                                                                                                                                                                                                                                                                                                                                                                                                                                                                                                                                                                                                                                                                                                                                                                                                                                                                                                                                                                                                                                                                                                                                                                                                                                                                                                                                                                                                                                                                                                                                                                                                                                                                                                                                                                    |
|-----------------------------------------------------------------------------------------------------------------------------------------------------------------------------------------------------------------------------------------------------------------------------------------------------------------------------------------------------------|------------------------------------------------------------------------------------------------------------------------------------------------------------------------------------------------------------------------------------------------------------------------------------------------------------------------------------------------------------------------------------------------------------------------------------------------------------------------------------------------------------------------------------------------------------------------------------------------------------------------------------------------------------------------------------------------------------------------------------------------------------------------------------------------------------------------------------------------------------------------------------------------------------------------------------------------------------------------------------------------------------------------------------------------------------------------------------------------------------------------------------------------------------------------------------------------------------------------------------------------------------------------------------------------------------------------------------------------------------------------------------------------------------------------------------------------------------------------------------------------------------------------------------------------------------------------------------------------------------------------------------------------------------------------------------------------------------------------------------------------------------------------------------------------------------------------------------------------------------------------------------|
|                                                                                                                                                                                                                                                                                                                                                           |                                                                                                                                                                                                                                                                                                                                                                                                                                                                                                                                                                                                                                                                                                                                                                                                                                                                                                                                                                                                                                                                                                                                                                                                                                                                                                                                                                                                                                                                                                                                                                                                                                                                                                                                                                                                                                                                                    |
| The floor-mounted Club electric heaters are of the world-famous<br>Harvia quality. They are completely made of stainless steel and<br>provide the power and durability required for heavy-duty use.<br>The Club heaters are controlled by a separate control unit Griffin<br>CG170. The recommended size of the sauna room is 11–20 m3.                   |                                                                                                                                                                                                                                                                                                                                                                                                                                                                                                                                                                                                                                                                                                                                                                                                                                                                                                                                                                                                                                                                                                                                                                                                                                                                                                                                                                                                                                                                                                                                                                                                                                                                                                                                                                                                                                                                                    |
| The SL model (outside firewood feeding) is designed for people who want to conveniently heat their sauna from an outside. Stones and standard chimney KIT included.                                                                                                                                                                                       | With the second se |
| The SL 20 model (outside firewood feeding) is designed for people who want to conveniently heat their sauna from an outside. Stones and standard chimney KIT included.                                                                                                                                                                                    | Vie                                                                                                                                                                                                                                                                                                                                                                                                                                                                                                                                                                                                                                                                                                                                                                                                                                                                                                                                                                                                                                                                                                                                                                                                                                                                                                                                                                                                                                                                                                                                                                                                                                                                                                                                                                                                                                                                                |
| A Standard chimney KIT is made from stainless steel. This Standard chimney can withstand 450 degrees gas. Its outer diameters is 20 cm, and inner diameter is 11.5 cm.                                                                                                                                                                                    | Ĭ                                                                                                                                                                                                                                                                                                                                                                                                                                                                                                                                                                                                                                                                                                                                                                                                                                                                                                                                                                                                                                                                                                                                                                                                                                                                                                                                                                                                                                                                                                                                                                                                                                                                                                                                                                                                                                                                                  |
|                                                                                                                                                                                                                                                                                                                                                           |                                                                                                                                                                                                                                                                                                                                                                                                                                                                                                                                                                                                                                                                                                                                                                                                                                                                                                                                                                                                                                                                                                                                                                                                                                                                                                                                                                                                                                                                                                                                                                                                                                                                                                                                                                                                                                                                                    |
| A "Luxury" chimney KIT is CE marked (under 1856-1 EN European<br>Standardization Certificate). It is made from shiny stainless<br>steel. It either use AISI 316 and/or AISI 304 as standards and<br>insulation. This "Luxury" chimney can withstand 600 degrees<br>gas. Its outer diameters is 17 cm, and inner diameter is 11.5 cm.                      |                                                                                                                                                                                                                                                                                                                                                                                                                                                                                                                                                                                                                                                                                                                                                                                                                                                                                                                                                                                                                                                                                                                                                                                                                                                                                                                                                                                                                                                                                                                                                                                                                                                                                                                                                                                                                                                                                    |
|                                                                                                                                                                                                                                                                                                                                                           | <ul> <li>stainless steel outer casing of the heater gives your sauna a modern look. The operating switches are placed ergonomically in the upper part, on the side of the heater, which provides easy operating. Stones and 400V connection included. The recommended size of the sauna room is 5–14 m3.</li> <li>The floor-mounted Club electric heaters are of the world-famous Harvia quality. They are completely made of stainless steel and provide the power and durability required for heavy-duty use. The Club heaters are controlled by a separate control unit Griffin CG170. The recommended size of the sauna room is 11–20 m3.</li> <li>The SL model (outside firewood feeding) is designed for people who want to conveniently heat their sauna from an outside. Stones and standard chimney KIT included.</li> <li>The SL 20 model (outside firewood feeding) is designed for people who want to conveniently heat their sauna from an outside. Stones and standard chimney KIT included.</li> <li>A Standard chimney KIT is made from stainless steel. This Standard chimney can withstand 450 degrees gas. Its outer diameters is 20 cm, and inner diameter is 11.5 cm.</li> <li>A "Luxury" chimney KIT is CE marked (under 1856-1 EN European Standardization Certificate). It is made from shiny stainless steel. It either use AISI 316 and/or AISI 304 as standards and insulation. This "Luxury" chimney can withstand 600 degrees</li> </ul>                                                                                                                                                                                                                                                                                                                                                                                                              |