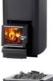

# Heater and chimney KITS

| Harvia Vega is an elegant heater that is easy to use. The stainless steel outer casing of the heater gives your sauna a modern look. The operating switches are placed ergonomically in the upper part, on the side of the heater, which provides easy operating. Stones and 400V connection included. The recommended size of the sauna room is 5–14 m3. |                                                                                                                                                                                                                                                                                                                                                                                                                                                                                                                                                                                                                                                                                                                                                                                                                                                                                                                                                                                                                                                                                                                                                                                                                                                                                                                                                                                                                                                                                                                                                                                                                                                                                                                                                                                                                                                                                    |
|-----------------------------------------------------------------------------------------------------------------------------------------------------------------------------------------------------------------------------------------------------------------------------------------------------------------------------------------------------------|------------------------------------------------------------------------------------------------------------------------------------------------------------------------------------------------------------------------------------------------------------------------------------------------------------------------------------------------------------------------------------------------------------------------------------------------------------------------------------------------------------------------------------------------------------------------------------------------------------------------------------------------------------------------------------------------------------------------------------------------------------------------------------------------------------------------------------------------------------------------------------------------------------------------------------------------------------------------------------------------------------------------------------------------------------------------------------------------------------------------------------------------------------------------------------------------------------------------------------------------------------------------------------------------------------------------------------------------------------------------------------------------------------------------------------------------------------------------------------------------------------------------------------------------------------------------------------------------------------------------------------------------------------------------------------------------------------------------------------------------------------------------------------------------------------------------------------------------------------------------------------|
|                                                                                                                                                                                                                                                                                                                                                           |                                                                                                                                                                                                                                                                                                                                                                                                                                                                                                                                                                                                                                                                                                                                                                                                                                                                                                                                                                                                                                                                                                                                                                                                                                                                                                                                                                                                                                                                                                                                                                                                                                                                                                                                                                                                                                                                                    |
| The floor-mounted Club electric heaters are of the world-famous<br>Harvia quality. They are completely made of stainless steel and<br>provide the power and durability required for heavy-duty use.<br>The Club heaters are controlled by a separate control unit Griffin<br>CG170. The recommended size of the sauna room is 11–20 m3.                   |                                                                                                                                                                                                                                                                                                                                                                                                                                                                                                                                                                                                                                                                                                                                                                                                                                                                                                                                                                                                                                                                                                                                                                                                                                                                                                                                                                                                                                                                                                                                                                                                                                                                                                                                                                                                                                                                                    |
| The SL model (outside firewood feeding) is designed for people who want to conveniently heat their sauna from an outside. Stones and standard chimney KIT included.                                                                                                                                                                                       | With the second se |
| The SL 20 model (outside firewood feeding) is designed for people who want to conveniently heat their sauna from an outside. Stones and standard chimney KIT included.                                                                                                                                                                                    | Vie                                                                                                                                                                                                                                                                                                                                                                                                                                                                                                                                                                                                                                                                                                                                                                                                                                                                                                                                                                                                                                                                                                                                                                                                                                                                                                                                                                                                                                                                                                                                                                                                                                                                                                                                                                                                                                                                                |
| A Standard chimney KIT is made from stainless steel. This Standard chimney can withstand 450 degrees gas. Its outer diameters is 20 cm, and inner diameter is 11.5 cm.                                                                                                                                                                                    | Ĭ                                                                                                                                                                                                                                                                                                                                                                                                                                                                                                                                                                                                                                                                                                                                                                                                                                                                                                                                                                                                                                                                                                                                                                                                                                                                                                                                                                                                                                                                                                                                                                                                                                                                                                                                                                                                                                                                                  |
|                                                                                                                                                                                                                                                                                                                                                           |                                                                                                                                                                                                                                                                                                                                                                                                                                                                                                                                                                                                                                                                                                                                                                                                                                                                                                                                                                                                                                                                                                                                                                                                                                                                                                                                                                                                                                                                                                                                                                                                                                                                                                                                                                                                                                                                                    |
| A "Luxury" chimney KIT is CE marked (under 1856-1 EN European<br>Standardization Certificate). It is made from shiny stainless<br>steel. It either use AISI 316 and/or AISI 304 as standards and<br>insulation. This "Luxury" chimney can withstand 600 degrees<br>gas. Its outer diameters is 17 cm, and inner diameter is 11.5 cm.                      |                                                                                                                                                                                                                                                                                                                                                                                                                                                                                                                                                                                                                                                                                                                                                                                                                                                                                                                                                                                                                                                                                                                                                                                                                                                                                                                                                                                                                                                                                                                                                                                                                                                                                                                                                                                                                                                                                    |
|                                                                                                                                                                                                                                                                                                                                                           | <ul> <li>stainless steel outer casing of the heater gives your sauna a modern look. The operating switches are placed ergonomically in the upper part, on the side of the heater, which provides easy operating. Stones and 400V connection included. The recommended size of the sauna room is 5–14 m3.</li> <li>The floor-mounted Club electric heaters are of the world-famous Harvia quality. They are completely made of stainless steel and provide the power and durability required for heavy-duty use. The Club heaters are controlled by a separate control unit Griffin CG170. The recommended size of the sauna room is 11–20 m3.</li> <li>The SL model (outside firewood feeding) is designed for people who want to conveniently heat their sauna from an outside. Stones and standard chimney KIT included.</li> <li>The SL 20 model (outside firewood feeding) is designed for people who want to conveniently heat their sauna from an outside. Stones and standard chimney KIT included.</li> <li>A Standard chimney KIT is made from stainless steel. This Standard chimney can withstand 450 degrees gas. Its outer diameters is 20 cm, and inner diameter is 11.5 cm.</li> <li>A "Luxury" chimney KIT is CE marked (under 1856-1 EN European Standardization Certificate). It is made from shiny stainless steel. It either use AISI 316 and/or AISI 304 as standards and insulation. This "Luxury" chimney can withstand 600 degrees</li> </ul>                                                                                                                                                                                                                                                                                                                                                                                                              |